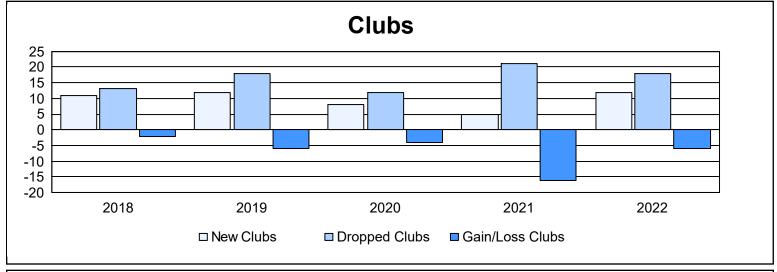

| Year      | New<br>Clubs | Dropped<br>Clubs | Gain/<br>Loss<br>Clubs | New<br>Members | Charter<br>Members | Reinstate<br>Members | Transfer<br>Members | Total<br>Member<br>Added | Total<br>Members<br>Dropped | Gain/<br>Loss<br>Members |
|-----------|--------------|------------------|------------------------|----------------|--------------------|----------------------|---------------------|--------------------------|-----------------------------|--------------------------|
| 2017-2018 | 11           | 13               | -2                     | 589            | 307                | 42                   | 56                  | 994                      | 1,371                       | -377                     |
| 2018-2019 | 12           | 18               | -6                     | 625            | 343                | 31                   | 62                  | 1,061                    | 1,160                       | -99                      |
| 2019-2020 | 8            | 12               | -4                     | 557            | 280                | 57                   | 32                  | 926                      | 994                         | -68                      |
| 2020-2021 | 5            | 21               | -16                    | 488            | 183                | 87                   | 47                  | 805                      | 1,264                       | -459                     |
| 2021-2022 | 12           | 18               | -6                     | 842            | 364                | 40                   | 91                  | 1,337                    | 1,101                       | 236                      |
| Average   | 10           | 16               | -7                     | 620            | 295                | 51                   | 58                  | 1,025                    | 1,178                       | -153                     |